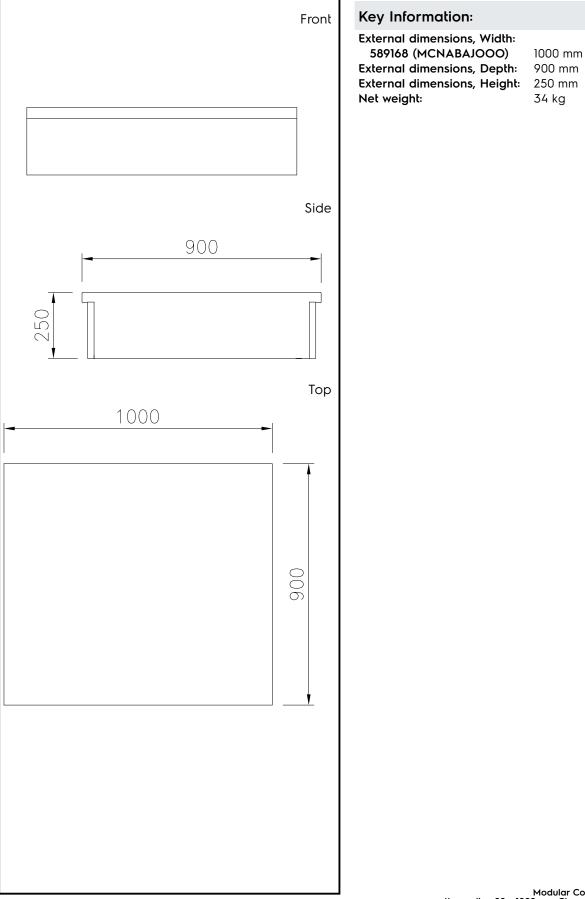

Modular Cooking Range Line thermaline 90 - 1000 mm Closed Work top, 1 Side

| ITEM #       |
|--------------|
| MODEL #      |
| NAME #       |
| <u>SIS #</u> |
| <u>AIA #</u> |
|              |

|                                                                                                                                                                                                                                                                                                                                                                                                                                                                                                                                    | Main Features                                                                                                                                                                                                                                                                                                                                                                                                                                                                                                                                                                                                                                                                                                                                                                                                                                                    |
|------------------------------------------------------------------------------------------------------------------------------------------------------------------------------------------------------------------------------------------------------------------------------------------------------------------------------------------------------------------------------------------------------------------------------------------------------------------------------------------------------------------------------------|------------------------------------------------------------------------------------------------------------------------------------------------------------------------------------------------------------------------------------------------------------------------------------------------------------------------------------------------------------------------------------------------------------------------------------------------------------------------------------------------------------------------------------------------------------------------------------------------------------------------------------------------------------------------------------------------------------------------------------------------------------------------------------------------------------------------------------------------------------------|
| C Disting                                                                                                                                                                                                                                                                                                                                                                                                                                                                                                                          | <ul> <li>All major components</li> <li>THERMODUL conseamless work top to each other thuy vital components of units in case of</li> </ul>                                                                                                                                                                                                                                                                                                                                                                                                                                                                                                                                                                                                                                                                                                                         |
|                                                                                                                                                                                                                                                                                                                                                                                                                                                                                                                                    | Construction <ul> <li>IPX5 water resista</li> <li>2 mm top in 1.4301</li> <li>Flat surface const<br/>areas to easily cle</li> <li>Internal frame fo<br/>1.4301 (AISI 304).</li> <li>Unit constructed<br/>with 20 mm drop resistance</li> </ul>                                                                                                                                                                                                                                                                                                                                                                                                                                                                                                                                                                                                                   |
| <b>589168 (MCNABAJOOO)</b> Closed Work Top, one-side operated                                                                                                                                                                                                                                                                                                                                                                                                                                                                      | Optional Access<br>• Connecting rail kit, 100<br>• Portioning shelf, 100<br>• Portioning shelf, 100<br>• Folding shelf, 300x9<br>• Folding shelf, 400x9<br>• Fixed side shelf, 200<br>• Fixed side shelf, 300                                                                                                                                                                                                                                                                                                                                                                                                                                                                                                                                                                                                                                                    |
| Short Form Specification                                                                                                                                                                                                                                                                                                                                                                                                                                                                                                           | <ul> <li>Fixed side shelf, 400</li> <li>Connecting rail kit:<br/>(on the left) to ProTh<br/>(on the right), ProTh<br/>stationary (on the left)</li> </ul>                                                                                                                                                                                                                                                                                                                                                                                                                                                                                                                                                                                                                                                                                                        |
| Closed work top, 1000 mm wide, constructed according to DIN<br>18860_2 with 20 mm drop nose top. Internal frame for heavy duty<br>sturdiness in stainless steel. 2 mm top in 1.4301 (AISI 304). Flat<br>surface construction, easily cleanable. THERMODUL connection<br>system enables seamless worktop when units are connected<br>and avoids soil penetrating.<br>IPX5 water resistant certification.<br>Configuration: One-side operated top. The base needs to be<br>supplied by the factory. Please include appropriate base. | <ul> <li>ProThermetic tilting</li> <li>Connecting rail kit: 1<br/>(on the right) to Pro<br/>tilting (on the left), P<br/>stationary (on the ri<br/>ProThermetic tilting</li> <li>Endrail kit, flush-fittin</li> <li>Endrail kit, flush-fittin</li> <li>Endrail kit (12.5mm)<br/>90 units, left</li> <li>Endrail kit (12.5mm)<br/>90 units, right</li> <li>T-connection rail fo<br/>back installations w<br/>backsplash (to be c<br/>code)</li> <li>Insert profile d=900</li> <li>Endrail kit, (12.5mm)<br/>back installation, left</li> <li>Endrail kit, (12.5mm)<br/>back installation, right</li> <li>Endrail kit, (12.5mm)<br/>back installation, left</li> <li>Endrail kit, (12.5mm)<br/>back installation, right</li> <li>Endrail kit, flush-fittin<br/>to-back installation, right</li> <li>Endrail kit, flush-fittin<br/>to-back installation,</li> </ul> |
| PPROVAL:                                                                                                                                                                                                                                                                                                                                                                                                                                                                                                                           |                                                                                                                                                                                                                                                                                                                                                                                                                                                                                                                                                                                                                                                                                                                                                                                                                                                                  |